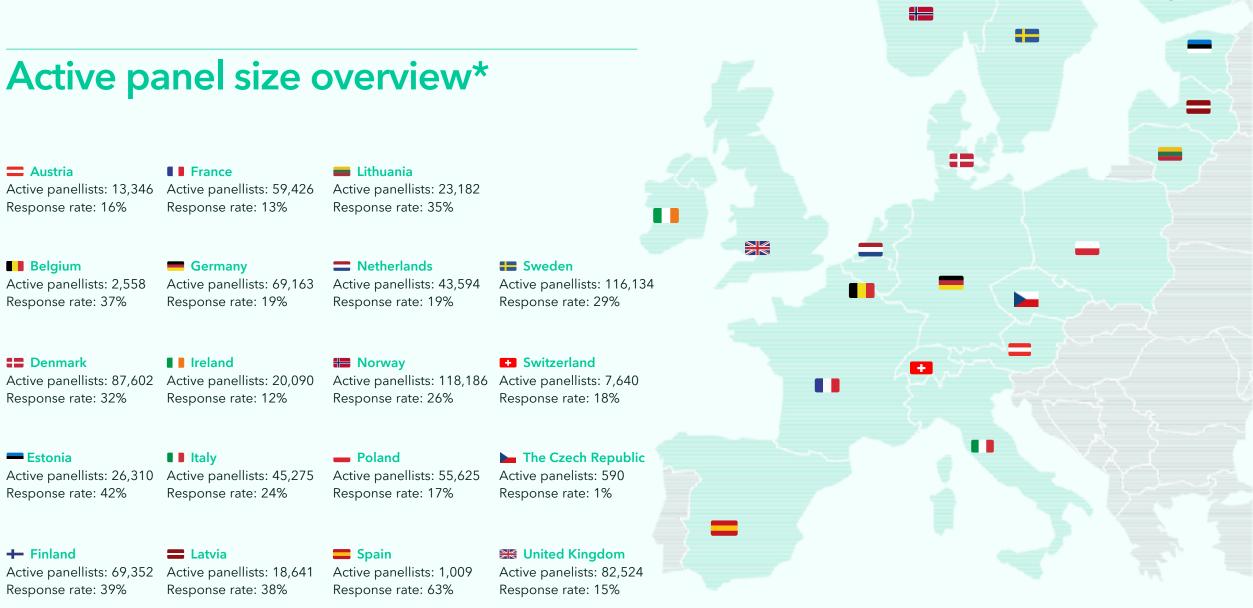

#### Keep your activity high

Answer all your surveys this month and receive up to 10,000 Stars

5

What are Stars?

norstat

\*The number of active panelists in the Norstatpanels that have responded to a survey within the last six months or signed up for the panel within the last 12 months.