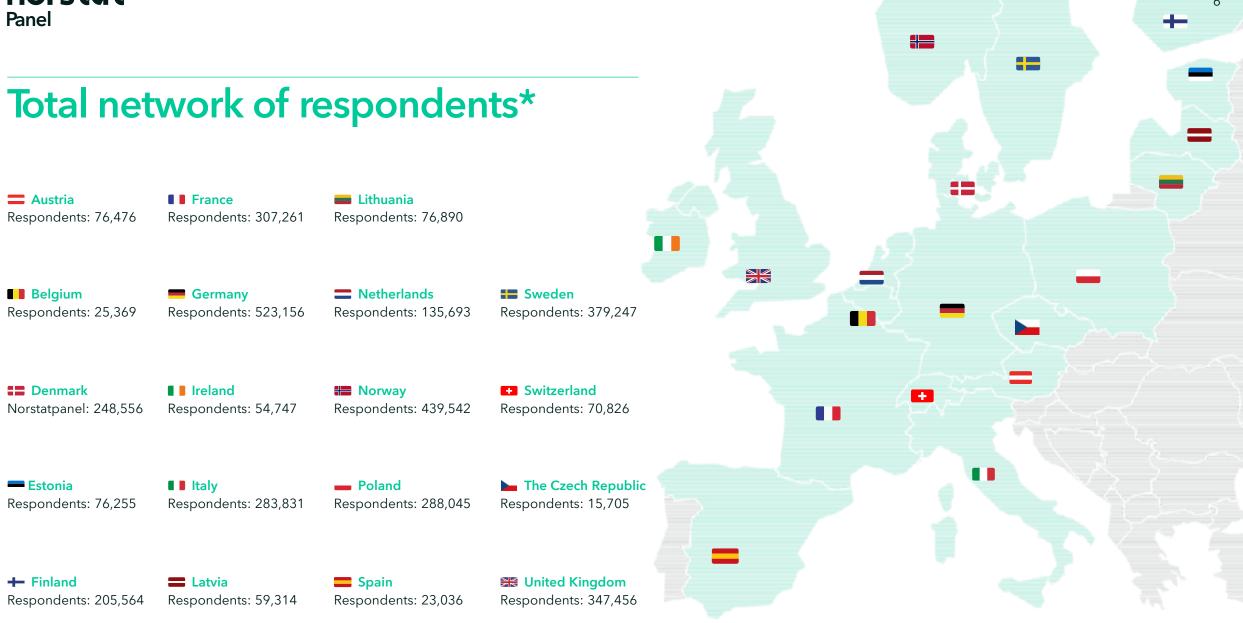

posts on the panel pages.

## An engaged panel member is the goal

Keeping our panel members happy and motivated is paramount for a successful data gathering process. Therefore, we put great emphasis in making the journey as simple and satisfying as possible, together with attractive rewards once the survey is done.



Easy and smooth surveys at your fingertips mobile-friendly onboarding process.

Intuitive and convenient user interface available anywhere and anytime.

Fun and gamelike award system encouraging panel member activity.

Panel members can use rewards and coins to pay for a wide range of services or to donate to charities.

Spotify

STEAM<sup>®</sup>



#### Keep your activity high

Answer all your surveys this month and receive up to 10,000 Stars

5

What are Stars?

norstat





\*The number of active panelists in the Norstatpanels that have responded to a survey within the last six months or signed up for the panel within the last 12 months.



#### Quality is at our core

Data quality depends on the representativity, reliability, truthfulness, and capacity of the panel. We collect and maintain profile information on each panel member, from regular demographics to what car they drive and their family situation. We use a variety of quality controls to continuously monitor the panel members and detect if anyone is responding untruthfully or being inattentive to the questions asked. This way we can make sure that only high quality panel members are invited to our surveys. And you can trust that the data you get is representative for your desired target group.

#