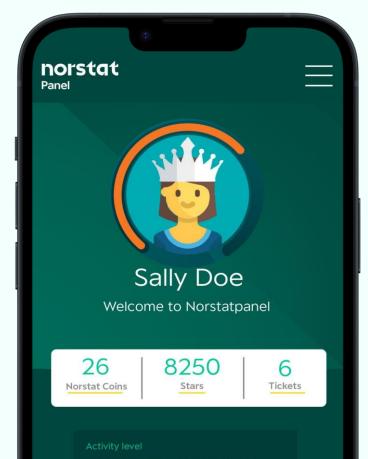

## An engaged panel member is the goal

Keeping our panel members happy and motivated is paramount for a successful data gathering process. Therefore, we put great emphasis in making the journey as simple and satisfying as possible, together with attractive rewards once the survey is done.

Easy and smooth surveys at your fingertips mobile-friendly onboarding process.

Intuitive and convenient user interface available anywhere and anytime.

Fun and gamelike award system encouraging panel member activity.

#### Keep your activity high

Answer all your surveys this month and receive up to 10,000 Stars

5

What are Stars?

norstat

\*The number of active panelists in the Norstatpanels that have responded to a survey within the last six months or signed up for the panel within the last 12 months.