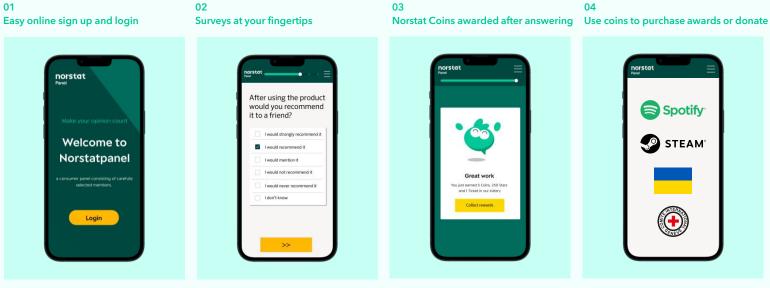

## An engaged panel member is the goal

Keeping our panel members happy and motivated is paramount for a successful data gathering process. Therefore, we put great emphasis in making the journey as simple and satisfying as possible, together with attractive rewards once the survey is done.

Easy and smooth surveys at your fingertips mobile-friendly onboarding process.

Intuitive and convenient user interface available anywhere and anytime.

Fun and gamelike award system encouraging panel member activity.

Panel members can use rewards and coins to pay for a wide range of services or to donate to charities.

Spotify

STEAM<sup>®</sup>