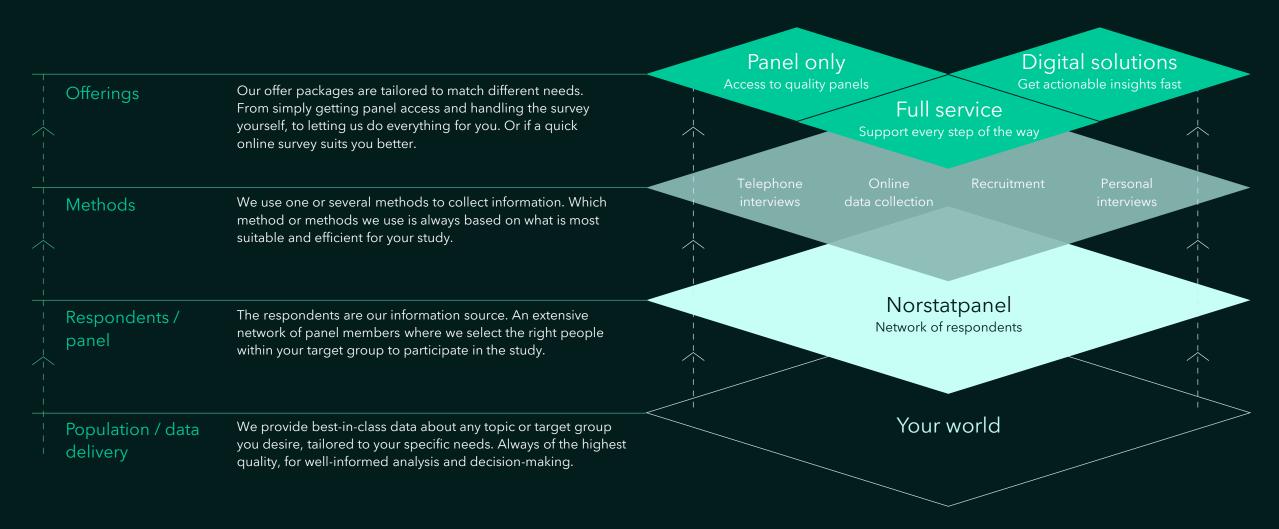

### A fundamental building block for data gathering

# What is the Norstat panel?

Our panel is what truly makes Norstat what it is. An extensive network of people across Europe that have agreed to respond to our customers' surveys and voice their opinions.

For each specific study we carefully gather respondents from our network that match the desired target group. This is done according to relevant variables, and with the right number of people needed for the data to be reliable.

#### Panel recruitment

Recruiting panel members that mirror the actual population is a cornerstone for obtaining trusted data. We achieve this through a variety of recruitment methods, from social media campaigns to telephone recruitment and everything in between. Our rigorous monitoring systems eliminate the industry wide affliction of bogus accounts. All to ensure we have a representative and reliable panel in place, ready for your next survey.

#### Quality is at our core

Data quality depends on the representativity, reliability, truthfulness, and capacity of the panel. We collect and maintain profile information on each panel member, from regular demographics to what car they drive and their family situation. We use a variety of quality controls to continuously monitor the panel members and detect if anyone is responding untruthfully or being inattentive to the questions asked. This way we can make sure that only high quality panel members are invited to our surveys. And you can trust that the data you get is representative for your desired target group.